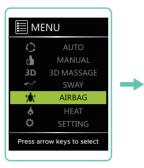

#### When main menu is showing:

Navigate to **AIRBAG** and press **OK** navigate to **FORCE** select **OK**Set intensity desired by selecting 1 (lowest) through 5 (highest) and pressing **OK** 

Note: Airbags must be active to set intensity level