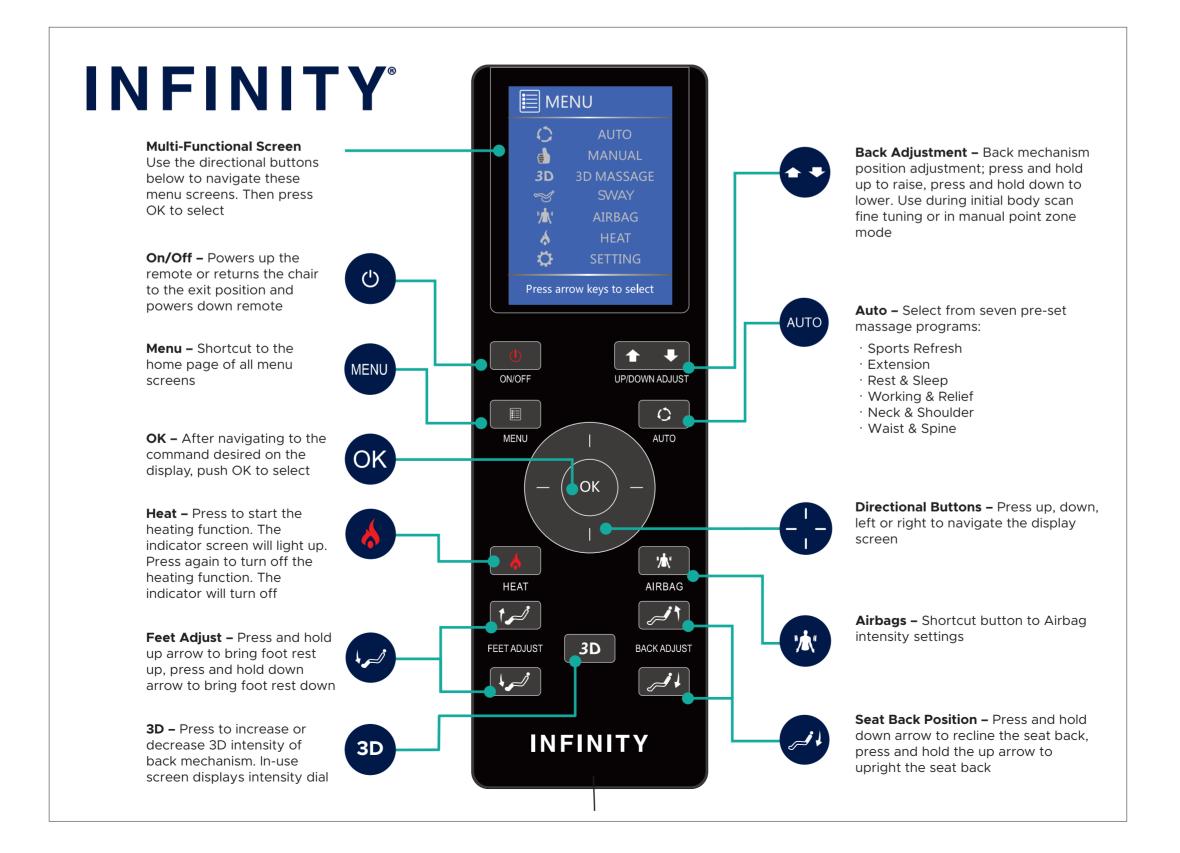

back roller speed
press Down on directional button to

## decrease back roller speed

## **Airbag Intensity**

#### When in-use screen is showing:



- Use directional buttons
- Right side to increase intensityLeft side to decrease intensity

#### When main menu is showing:

Navigate to **AIRBAG** and press **OK** navigate to **FORCE** select **OK**Set intensity desired by selecting 1 (lowest) through 5 (highest) and pressing **OK** 





Note: Airbags must be active to set intensity level

### Share a photo and tag us:



@Infinitymassagechairs



@infinity\_chairs



@Infinitymassagechairs

Don't forget to use #lovemyinfinitychair

## INFINITY

72 Stard Road, Seabrook, NH 03874 603-910-5000 www.infinitymassagechairs.com

## INFINITY®

# Quick Start Guide



Smart Chair X3 Massage Chair