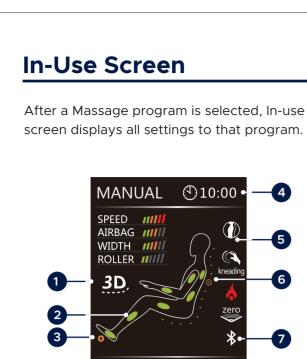

- 1 3D intensity level
- 2 Active airbags
- 3 Active rollers
- 4 Time left
- 5 Indicators
- 6 Back-roller position & direction

Menu key to select function

7 Bluetooth connected

#### While in-use screen is showing

Press OK for shortcut to zero gravity
Press Up on directional button to increase back roller speed
press Down on directional button to

## decrease back roller speed