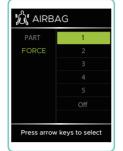

## **Airbag Intensity**

#### When in-use screen is showing:

- Use directional buttons
- Right side to increase intensityLeft side to decrease intensity

#### When main menu is showing:

Navigate to **AIRBAG** and press **OK** navigate to **FORCE** select **OK**Set intensity desired by selecting 1 (lowest) through 5 (highest) and pressing **OK** 

Note: Airbags must be active to set intensity level